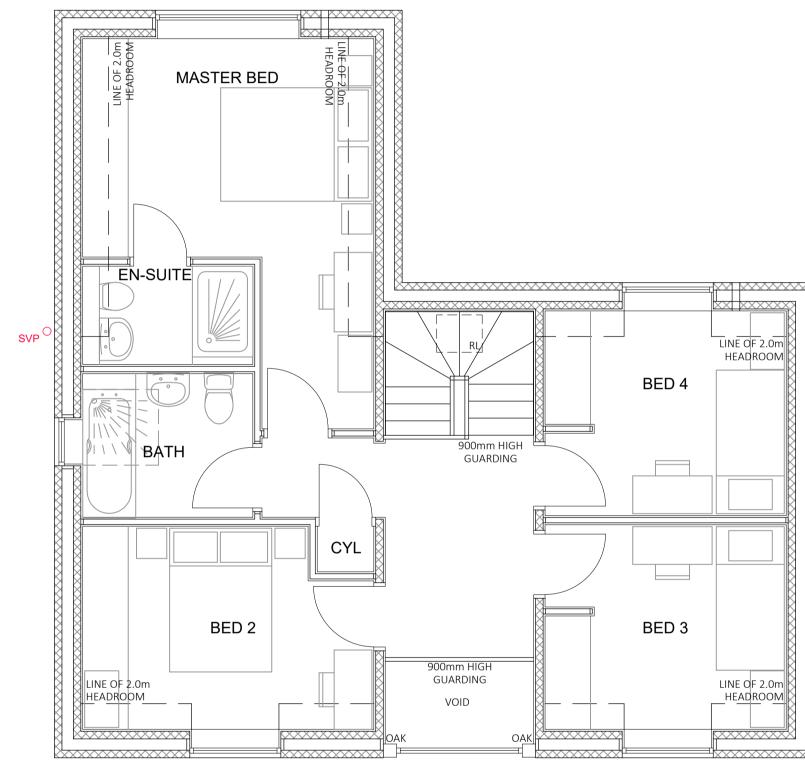

FIRST FLOOR

REVISION A EXTENDED PENINSULA, AMENDED MASTER BED EN-SUITE DWELLINGS OFF MALTING LANE, ELLINGTON For ROSE HOMES (FALLED For ROSE HOMES (EA) LTDPLOT 4: FURNITURE LAYOUTScale: 1:50 @ A1Date: 15/03/2022Drawn: DCDwg No: 20040/L4(8-)01A Scale: 1:50 @ A1 Drawn: DC