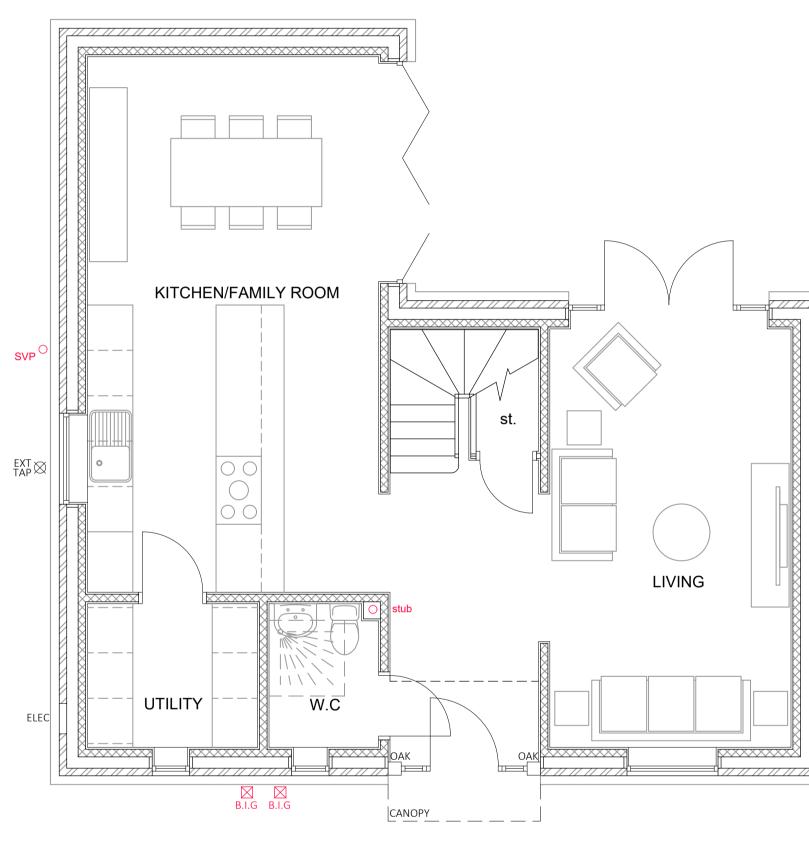

FIRST FLOOR

REVISION A EXTENDED PENINSULA, AMENDED MASTER BED EN-SUITE DWELLINGS OFF MALTING LANE, ELLINGTON For ROSE HOMES (FALLED For ROSE HOMES (EA) LTDPLOT 4: FURNITURE LAYOUTScale: 1:50 @ A1Date: 15/03/2022Drawn: DCDwg No: 20040/L4(8-)01A Scale: 1:50 @ A1 Drawn: DC