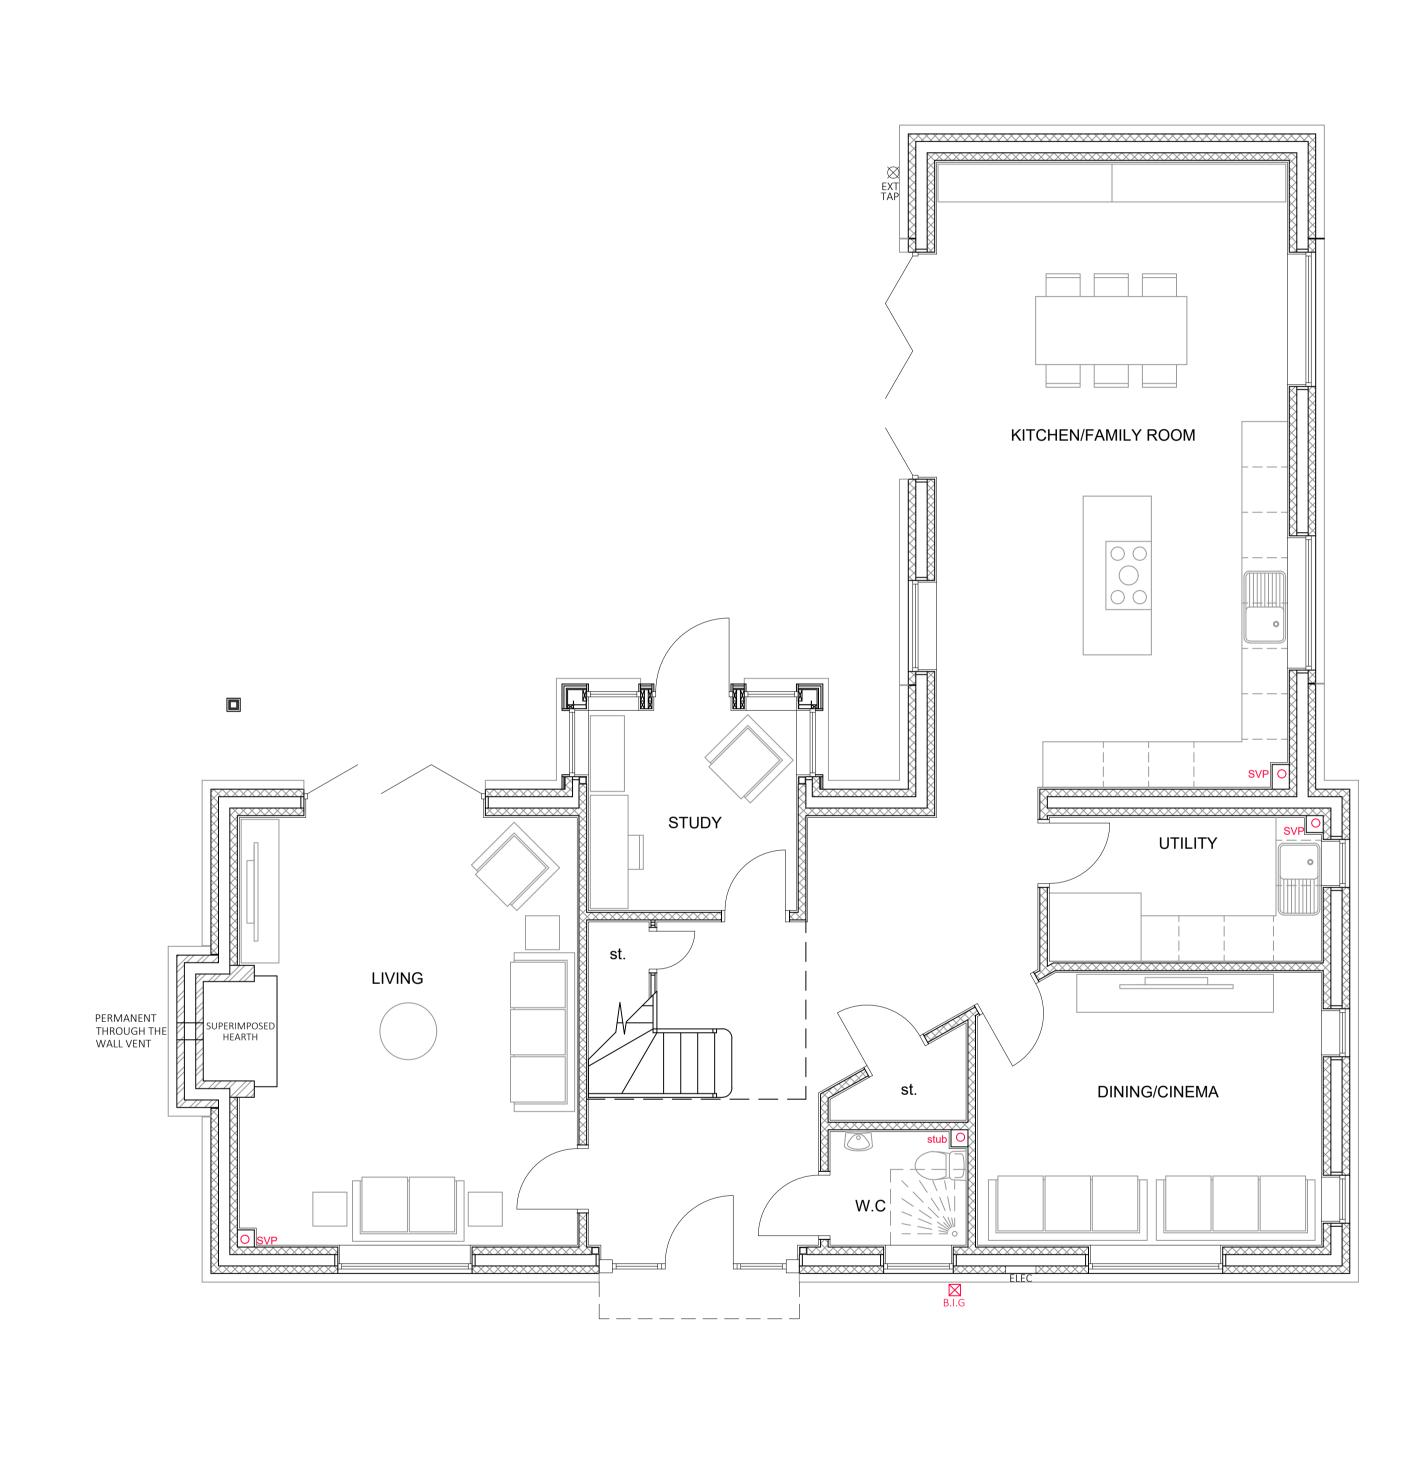

**GROUND** TOTAL INTERNAL GROSS FLOOR AREA - 249m<sup>2</sup>

© 2020 PDG Architects Ltd. All rights reserved. This drawing remains the property of PDG Architects Ltd at all times and may not be reproduced or copied in whole or in part without their written consent