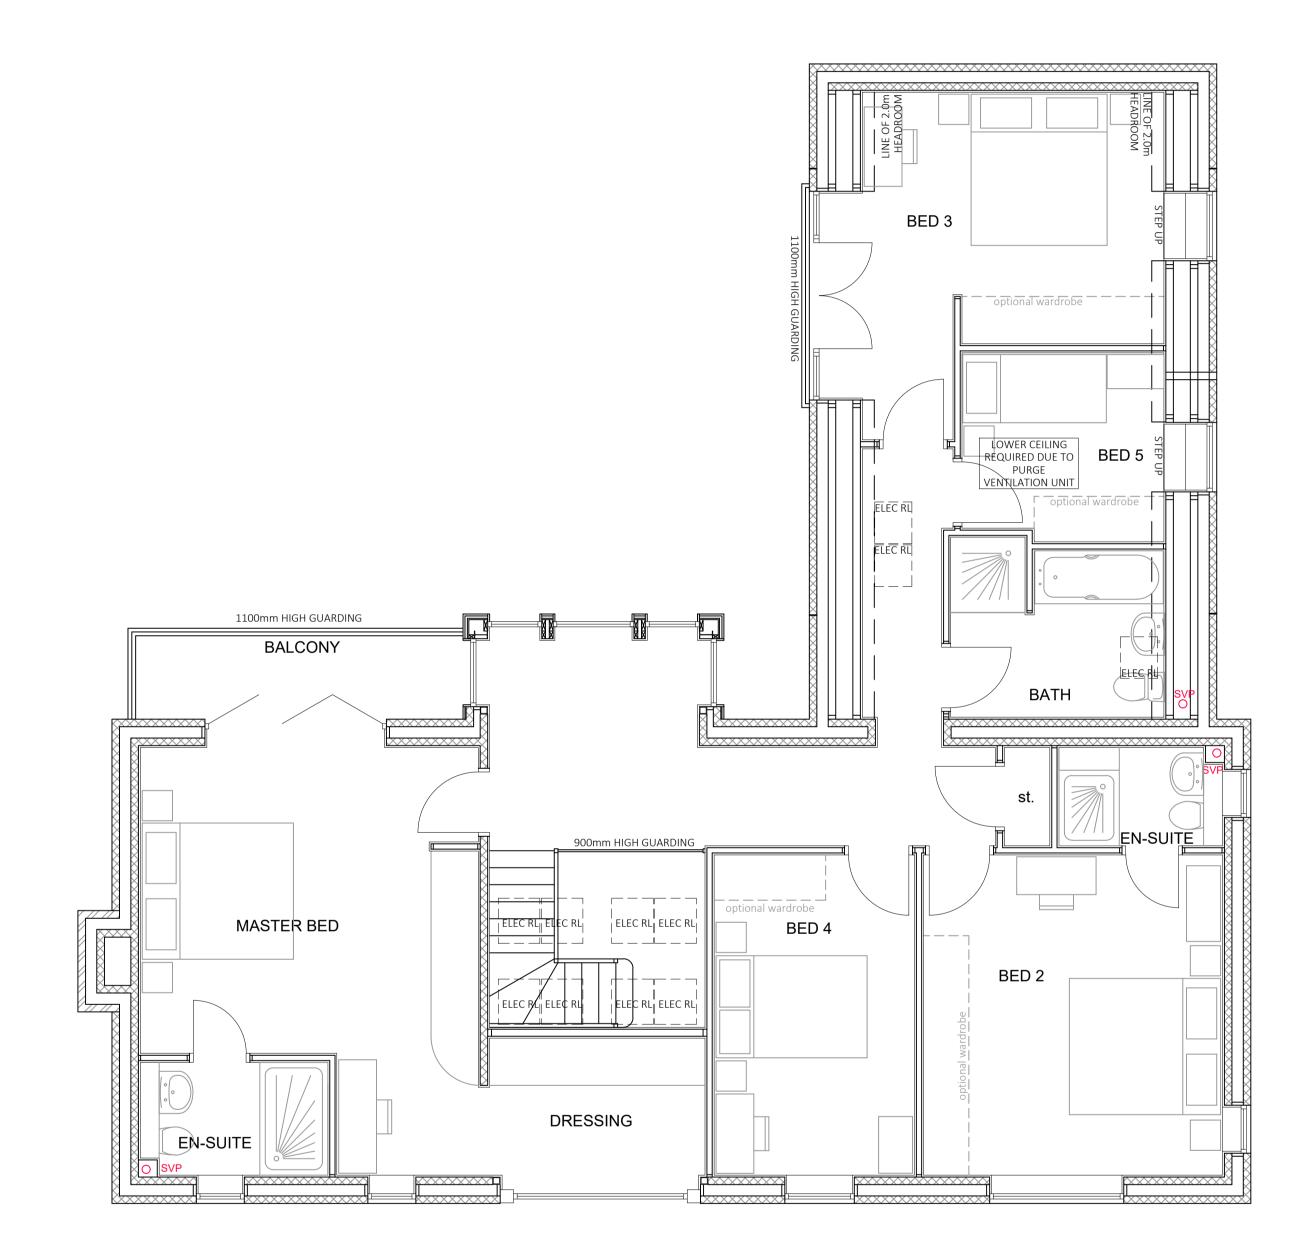

FIRST

ALTERED UTILITY LAYOUT FOR CYLINDER/MANIFOLD CUPBOARD ALTERED WARDROBES OMITTED ROOFLIGHTS TO BED 3 & 5 AMENDED BED 2 EN-SUITE LAYOUT DWELLINGS off MALTING LANE, ELLINGTON For ROSE HOMES (EA) LTD PLOT 1: FURNITURE LAYOUT Scale: 1:50 @ A1 Date: 11/03/21 Drawn: DC Dwg No: 20040/L1(8-)01C